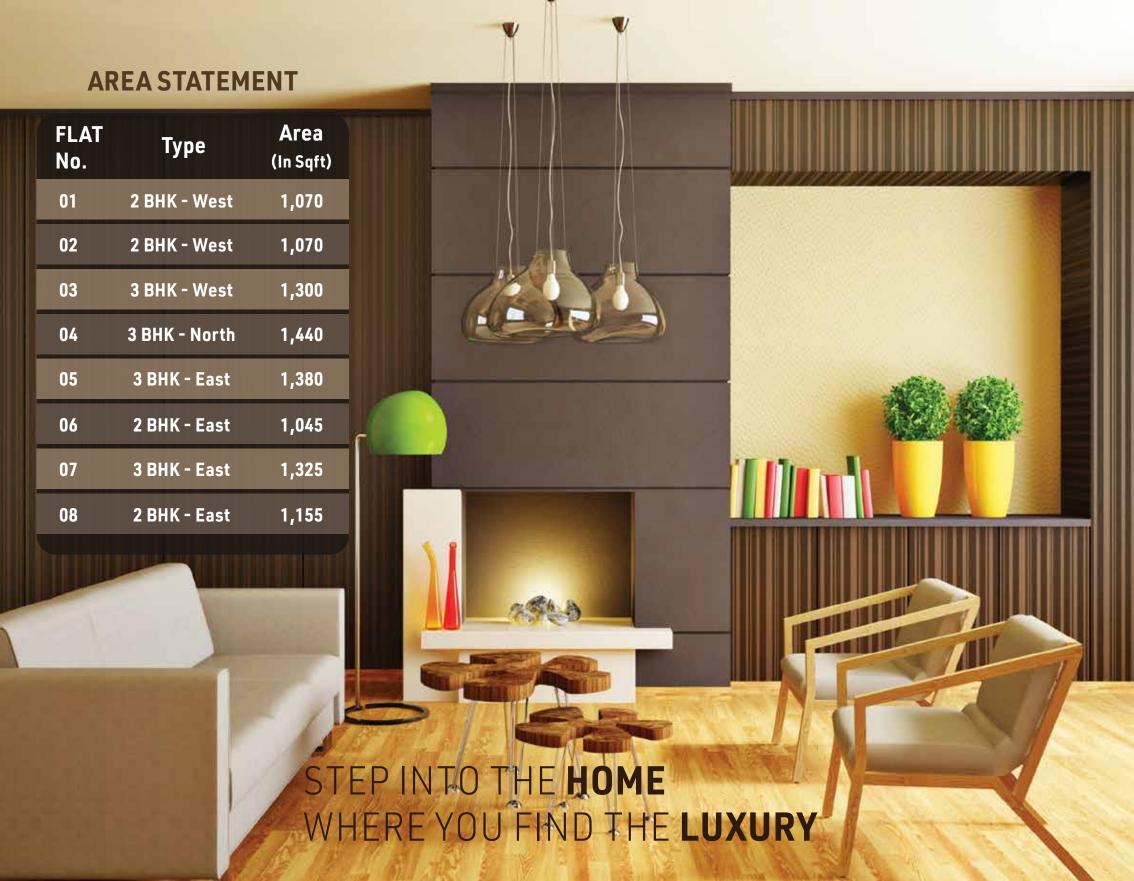

in major Indian cities, we are now setting our sights on a global stage, driven by a vision to redefine real estate experiences worldwide.

Join us on our journey, and discover where quality and ambition come together to create remarkable spaces.





# WELCOME TO WONDROUS LIVING WITH BEAUTY TO BEHOLD.

The residences at **PEARL MARK MEADOWS** is beautifully tucked away from the madness fo the city. Yet they are close to every need you wish attended to. Strategically located close to Jigani - Doddabommasandra Road and these residences give you immediate access to the best Bengaluru South Distict has to offer. From the best options in retail and commercial developments to schools, a bustling IT Hubs, Hospitals, Colleges and World class recreational options.



# **TYPICAL FLOOR PLAN**









# **3D VIEW** OF FLOOR PLAN

3 BHK | East Facing Total Area 1480 Sqfts

# Luxury with Elegance was never before.



2 BHK |North Facing Total Area 1050 Sqfts

## **LOOK INTO**

# **SPECIFICATIONS:**



#### **FRAMED STRUCTURE:**

RCC framed structure with seismic compliance resistance.



#### **WALLS:**

External walls of 6" solid cement concrete blocks masonry for external walls and 4" thick solid cement concrete blocks masonry walls.



#### LIVING ROOM AND BEDROOM:

Flooring - Vitrified tiles. Walls - Emulsion for ceiling and inner walls



#### KITCHEN:

Flooring - Vitrified tiles with granite platform with Stainless steel sink and ceramic dadooing in the kitchen upto 2 feet above the platform. 1 tap connection (overhead tank). Provision for water purifier point



#### **BATHROOM