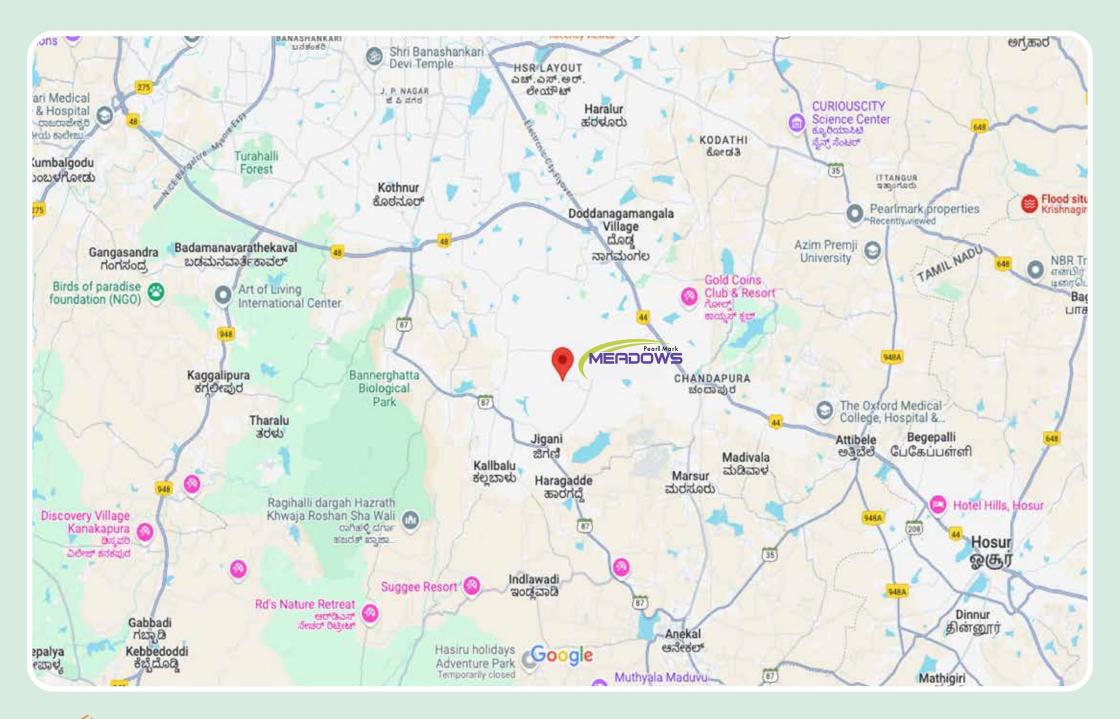

#### **NEAR BY PROXIMITY**

- Basil wood International School
- Vibjiyor high schools
- Unique High International School
- Achievers Academy Bangalore
- Childrens Park

- Metro Bommasandra (6 Kms)
- Kyalsanahalli Lake (1 kms)
- 360^0 Business Park (5.5 kms)
- Electronic City Wipro (4.7 Kms)
- Infosys (5.5 kms)

- Bus Stop (300 Mtr)
- Musjid Rahmaniya (2 kms)
- Anjeneyaswami Temple (300 Mtr)
- Jigani (5 Kms)
- Neo Town (4.2 kms)

- Neeladri Nagar (4.7 Kms)
- Village Hypermarket (5 Kms)
- Zudio (5 Kms)
- Trends (4.8 Kms)
- Max (4.8 Kms)