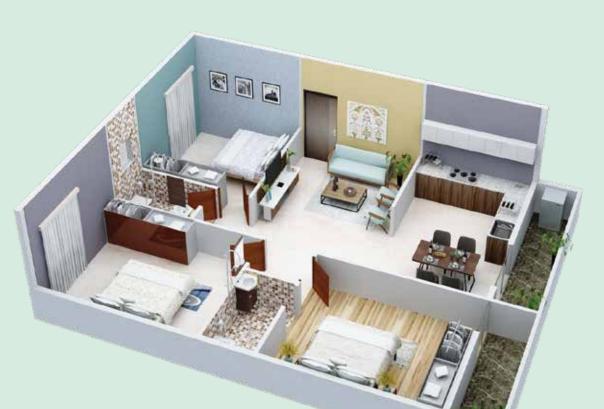

# **3D VIEW** OF FLOOR PLAN

3 BHK | East Facing Total Area 1480 Sqfts

# Luxury with Elegance was never before.

2 BHK |North Facing Total Area 1050 Sqfts