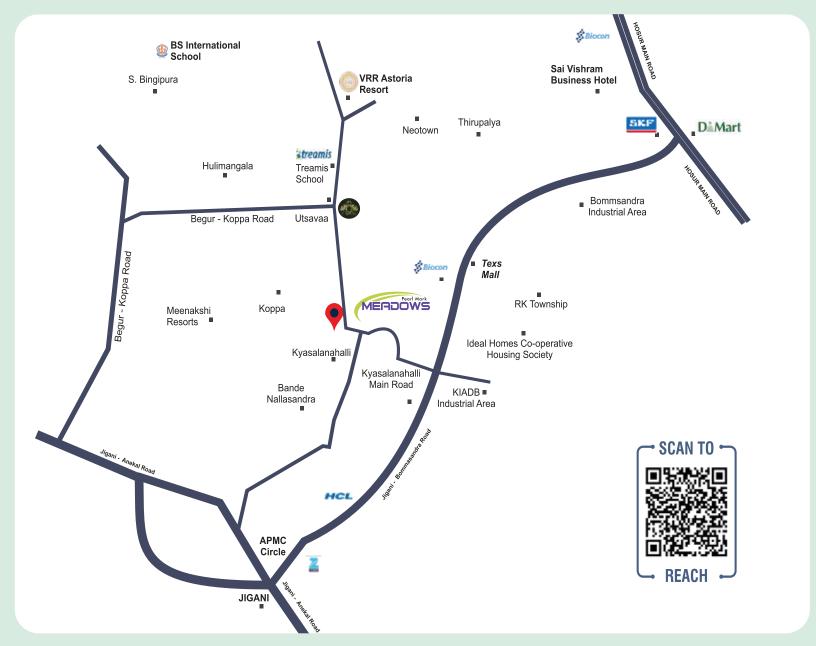

#### **NEAR BY PROXIMITY**

- Basil wood International School
- Vibjiyor high schools
- Unique High International School
- Achievers Academy Bangalore
- Childrens Park

- Metro Bommasandra (6 Kms)
- Kyalsanahalli Lake (1 kms)
- 360^0 Business Park (5.5 kms)
- Electronic City Wipro (4.7 Kms)
- Infosys (5.5 kms)

- Bus Stop (300 Mtr)
- Musjid Rahmaniya (2 kms)
- Anjeneyaswami Temple (300 Mtr)
- Jigani (5 Kms)
- Neo Town (4.2 kms)

- Neeladri Nagar (4.7 Kms)
- Village Hypermarket (5 Kms)
- Zudio (5 Kms)
- Trends (4.8 Kms)
- Max (4.8 Kms)