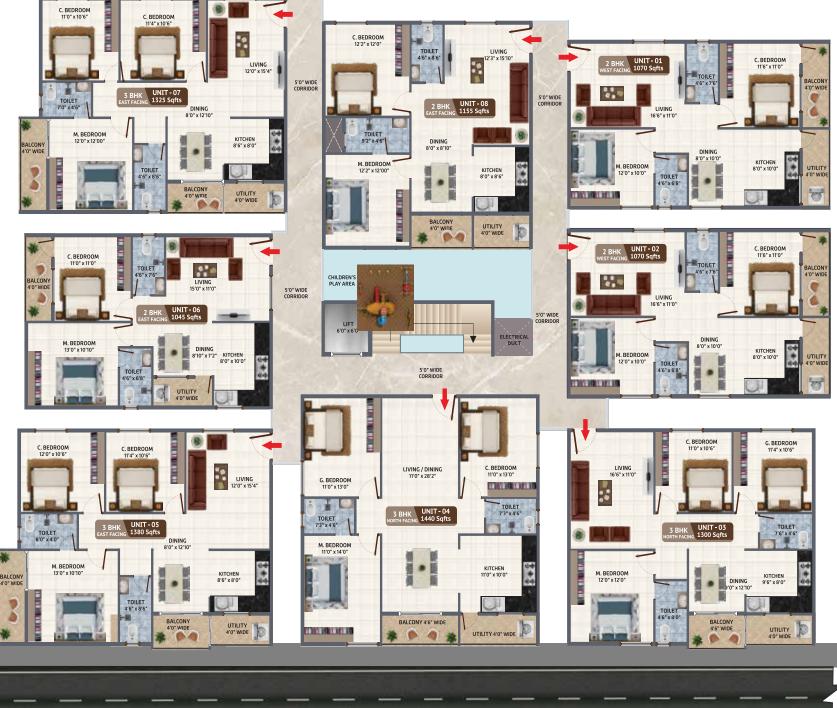

e in major Indian cities, we are now setting our sights on a global stage, driven by a vision to redefine real estate experiences worldwide.

Join us on our journey, and discover where quality and ambition come together to create remarkable spaces.





# WELCOME TO WONDROUS LIVING WITH BEAUTY TO BEHOLD.

The residences at **PEARL MARK MEADOWS** is beautifully tucked away from the madness fo the city. Yet they are close to every need you wish attended to. Strategically located close to Jigani - Doddabommasandra Road and these residences give you immediate access to the best Bengaluru South Distict has to offer. From the best options in retail and commercial developments to schools, a bustling IT Hubs, Hospitals, Colleges and World class recreational options.



# **TYPICAL FLOOR PLAN**









# **3D VIEW** OF FLOOR PLAN

3 BHK | East Facing Total Area 1480 Sqfts

# Luxury with Elegance was never before.



2 BHK |North Facing Total Area 1050 Sqfts

## **LOOK INTO**

# **SPECIFICATIONS:**



#### **FRAMED STRUCTURE:**

RCC framed structure with seismic compliance resistance.



#### **WALLS:**

External walls of 6" solid cement concrete blocks masonry for external walls and 4" thick solid cement concrete blocks masonry walls.



#### LIVING ROOM AND BEDROOM:

Flooring - Vitrified tiles. Walls - Emulsion for ceiling and inner walls



#### KITCHEN:

Flooring - Vitrified tiles with granite platform with Stainless steel sink and ceramic dadooing in the kitchen upto 2 feet above the platform. 1 tap connection (overhead tank). Provision for water purifier point



#### **BATHRO